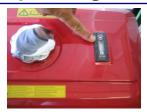

## **Operating Procedures on Provap Gum Trolley**

Check daily before use, fuel level of generator (unleaded petrol)

Check daily before use, oil level

Fully open top cover

Remove Red water reservoir cap and fill with clean cold tap water. Fill 2nd reservoir if required and close lid