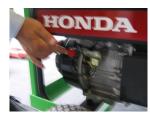

Open chemical container compartment at the rear and fill with manufacturers approved chemical if required

Connect machine plug to generator socket

Switch the generator on

Switch the fuel on

Switch the choke on as required

Pull the fly cord