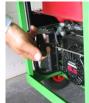

Open chemical container compartment at the rear and fill with manufacturers approved chemical if required

Connect machine plug to generator socket

Switch the generator on

Switch the fuel on

Switch the choke on as required

Pull the fly cord