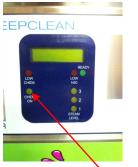

## **Refilling the ProVap Gum Trolley**

This light, when illuminated, indicates the chemical tank needs refilling

This light, when illuminated, indicates the water reservoir needs refilling

"The buyer shall take responsibility for the environmentally safe and legal disposal of the product at the end of life and in accordance with the requirements of the WEEE Regulations 2006. In the case of the UK as described in Regulation 9 (2) of the WEEE Regulations 2006 the buyer agrees to be responsible for providing disposal facilities for non household products."