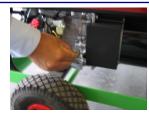

Open chemical container compartment at the rear and fill with manufacturers approved chemical if required

Connect machine plug to generator socket

Switch the generator on

Switch the fuel on

Switch the choke on as required