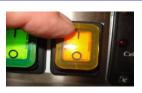

## **Operating Provap Gum Trolley (cont)**

Plug machine into a suitable electric socket and press top section of green on/off switch

After a few seconds press top section of Orange Boiler switch

Allow 9 mins for the machine to heat up. The machine is ready when the Green Indicator light illuminates