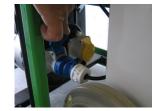

Open chemical container compartment at the rear and fill with manufacturers approved chemical if required

Connect machine plug to generator socket

Switch the generator on

Switch the fuel on

Switch the choke on as required