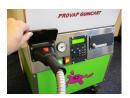

## **Operating Procedures on Provap Gum Trolley**

Check daily before use, fuel level of generator (unleaded petrol)

Check daily before use, oil level

Fully open top cover

Remove Red water reservoir cap and fill with clean cold tap water. Fill 2nd reservoir if required and close lid

Open chemical container compartment at the rear and fill with manufacturers approved chemical if required

Connect machine plug to generator socket

Switch the generator on

Switch the fuel on

Switch the choke on as required