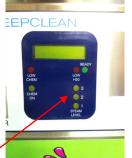

## **Refilling the ProVap Gum Trolley**

This light, when illuminated, indicates the chemical tank needs refilling

This light, when illuminated, indicates the water reservoir needs refilling

"The buyer shall take responsibility for the environmentally safe and legal disposal of the product at the end of life and in accordance with the requirements of the WEEE Regulations 2006. In the case of the UK as described in Regulation 9 (2) of the WEEE Regulations 2006 the buyer agrees to be responsible for providing disposal facilities for non household products."