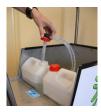

## **Operating Procedures on Provap Gum Trolley**

Check daily before use, fuel level of generator (unleaded petrol)

Check daily before use, oil level

Fully open top cover

Remove Red water reservoir cap and fill with clean cold tap water. Fill 2nd reservoir if required and close lid