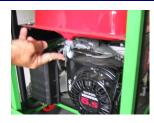

Open chemical container compartment at the rear and fill with manufacturers approved chemical if required

Connect machine plug to generator socket

Switch the generator on

Switch the fuel on

Switch the choke on as required