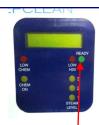

## **Operating Provap Gum Trolley (cont)**

Plug machine into a suitable electric socket and press top section of green on/off switch

After a few seconds press top section of Orange Boiler switch

Allow 9 mins for the machine to heat up. The machine is ready when the Green Indicator light illuminates

Open the front panel and connect the steam hose with the red button facing up. Push firmly and the hose will click into place

Use right switch to release steam
Press & hold to select required level

- Landing

Use left switch to

activate chemical
Injection. Detergent
pump will dose automatically
every second

Light will illuminate

Select the appropriate accessory for the job in hand

## **Refilling the ProVap Gum Trolley**

This light, when illuminated, indicates the chemical tank needs refilling

This light, when illuminated, indicates the water reservoir needs refilling

"The buyer shall take responsibility for the environmentally safe and legal disposal of the product at the end of life and in accordance with the requirements of the WEEE Regulations 2006. In the case of the UK as described in Regulation 9 (2) of the WEEE Regulations 2006 the buyer agrees to be responsible for providing disposal facilities for non household products."