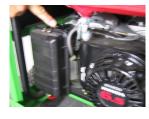

## **Operating Procedures on Provap Gum Trolley**

Check daily before use, fuel level of generator (unleaded petrol)

Check daily before use, oil level

Fully open top cover

Remove Red water reservoir cap and fill with clean cold tap water. Fill 2nd reservoir if required and close lid

Open chemical container compartment at the rear and fill with manufacturers approved chemical if required

Connect machine plug to generator socket

Switch the generator on

Switch the fuel on

Switch the choke on as required