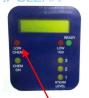

## **Operating Provap Gum Trolley (cont)**

Plug machine into a suitable electric socket and press top section of green on/off switch

After a few seconds press top section of Orange Boiler switch

Allow 9 mins for the machine to heat up. The machine is ready when the Green Indicator light illuminates